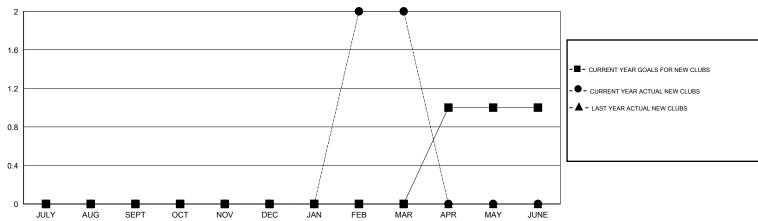

### GOALS AND ACTUAL NEW CLUBS CUMULATIVE

# LOCATION ONTARIO

 $\mathsf{GMT}\;\mathsf{CA}\;2$ 

| Clubs                       |                  |                     |                            |                             | Members                     |                    |                            |                              |                             |
|-----------------------------|------------------|---------------------|----------------------------|-----------------------------|-----------------------------|--------------------|----------------------------|------------------------------|-----------------------------|
| RESULTS FOR 2013-2014       |                  |                     |                            |                             | RESULTS FOR 2013-2014       |                    |                            |                              |                             |
| QUARTER                     | NEW CLUB<br>GOAL | ACTUAL NEW<br>CLUBS | ACTUAL<br>DROPPED<br>CLUBS | ACTUAL NET<br>GAIN/<br>LOSS | QUARTER                     | NEW MEMBER<br>GOAL | ACTUAL TOTAL MEMBERS ADDED | ACTUAL<br>DROPPED<br>MEMBERS | ACTUAL NET<br>GAIN/<br>LOSS |
| JULY/AUG/SEPT               | 0                | 0                   | 0                          | 0                           | JULY/AUG/SEPT               | 20                 | 29                         | 57                           | -28                         |
| OCT/NOV/DEC                 | 0                | 0<br>2              | 0                          | 0<br>2                      | OCT/NOV/DEC                 | 20<br>20           | 80<br>80                   | 77<br>44                     | 3<br>36                     |
| JAN/FEB/MAR<br>APR/MAY/JUNE | 1                | 0                   | 0                          | 0                           | JAN/FEB/MAR<br>APR/MAY/JUNE | 44                 | 0                          | 0                            | 0                           |