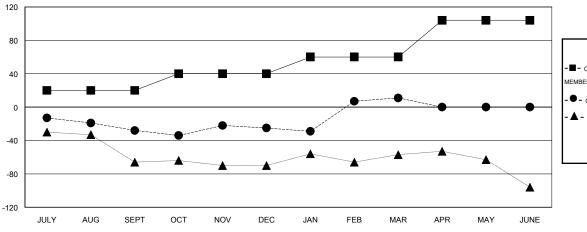

#### GOALS AND ACTUAL MEMBERS CUMULATIVE

| <b>■-</b> c | URRENT YEAR GOALS FOR NEW |
|-------------|---------------------------|
| /FMRFI      | 28                        |

- ● - CURRENT YEAR ACTUAL MEMBERS

- ▲ - LAST YEAR ACTUAL MEMBERS

| DROPPED CLUBS: 0           |     | 38 CLUBS OF 82 ADDED 1 OR MORE | GENDER DISTRIBUTION |                |  |
|----------------------------|-----|--------------------------------|---------------------|----------------|--|
|                            |     | NEW MEMBERS                    | MALE                | 1,118 (70.85%) |  |
| 3                          |     |                                | FEMALE              | 460 (29.15%)   |  |
| DROPPED MEMBERS            |     |                                |                     |                |  |
| DECEASED                   | 20  | CLICK HERE FOR HEALTH          |                     |                |  |
| CLUB CANCELLED 0 OTHER 158 |     | ASSESSMENT DATA                | FAMILY UNIT MEMBERS |                |  |
|                            |     |                                | HEAD OF HOUSEHOLD   |                |  |
| TOTAL                      | 178 |                                | NON-HEAD OF HOUSEHO | DLD            |  |

# LOCATION ONTARIO

 $\mathsf{GMT}\;\mathsf{CA}\;2$ 

| Clubs                       |                  |                     |                            |                             | Members                     |                    |                            |                              |                             |
|-----------------------------|------------------|---------------------|----------------------------|-----------------------------|-----------------------------|--------------------|----------------------------|------------------------------|-----------------------------|
| RESULTS FOR 2013-2014       |                  |                     |                            |                             | RESULTS FOR 2013-2014       |                    |                            |                              |                             |
| QUARTER                     | NEW CLUB<br>GOAL | ACTUAL NEW<br>CLUBS | ACTUAL<br>DROPPED<br>CLUBS | ACTUAL NET<br>GAIN/<br>LOSS | QUARTER                     | NEW MEMBER<br>GOAL | ACTUAL TOTAL MEMBERS ADDED | ACTUAL<br>DROPPED<br>MEMBERS | ACTUAL NET<br>GAIN/<br>LOSS |
| JULY/AUG/SEPT               | 0                | 0                   | 0                          | 0                           | JULY/AUG/SEPT               | 20                 | 29                         | 57                           | -28                         |
| OCT/NOV/DEC                 | 0                | 0<br>2              | 0                          | 0<br>2                      | OCT/NOV/DEC                 | 20<br>20           | 80<br>80                   | 77<br>44                     | 3<br>36                     |
| JAN/FEB/MAR<br>APR/MAY/JUNE | 1                | 0                   | 0                          | 0                           | JAN/FEB/MAR<br>APR/MAY/JUNE | 44                 | 0                          | 0                            | 0                           |